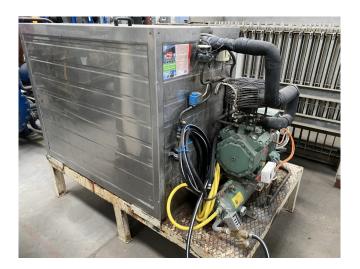

#### **Used Bitzer 4EES-4Y-40S**

Used immersion chiller on Freon.
Complete with a Bitzer 4EES-4Y-40S
reciprocating compressor, Bitzer K203H
water cooled condenser, LTT 6V 400 N
22 T glycol pump with a Lowara
QM90B14/322 electric motor.
\*All components of this used chiller will
be tested on good working, leak free
condition (condensing blocks),
compressors, fans, control panel,
etcetera). Choosing HOSBV means
buying with warranty. We perform a
industrial cleaning and rust spots will
be covered. Also, we can arrange your
shipment.