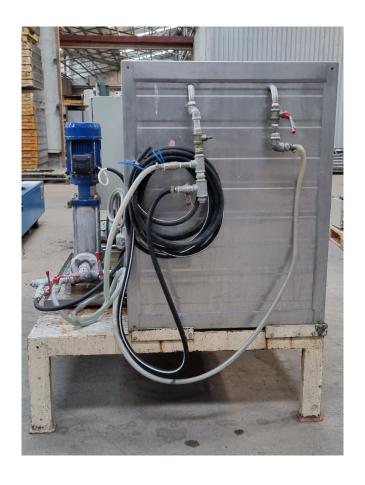

#### **Used Bitzer 4EES-4Y-40S**

Used immersion chiller on Freon.
Complete with a Bitzer 4EES-4Y-40S
reciprocating compressor, Bitzer K203H
water cooled condenser, LTT 6V 400 N
22 T glycol pump with a Lowara
QM90B14/322 electric motor.
\*All components of this used chiller will
be tested on good working, leak free
condition (condensing blocks),
compressors, fans, control panel,
etcetera). Choosing HOSBV means
buying with warranty. We perform a
industrial cleaning and rust spots will
be covered. Also, we can arrange your
shipment.