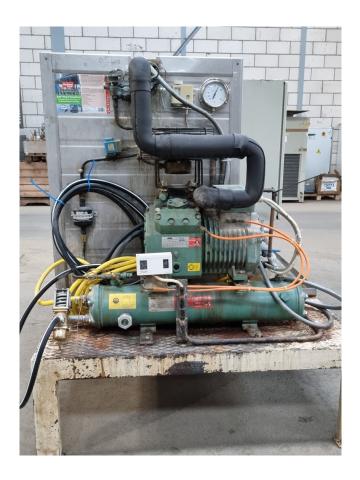

### **Bitzer 4EES-4Y-40S**

#### **Used Bitzer 4EES-4Y-40S**

Used immersion chiller on Freon.
Complete with a Bitzer 4EES-4Y-40S
reciprocating compressor, Bitzer K203H
water cooled condenser, LTT 6V 400 N
22 T glycol pump with a Lowara
QM90B14/322 electric motor.
\*All components of this used chiller will
be tested on good working, leak free
condition (condensing blocks),
compressors, fans, control panel,
etcetera). Choosing HOSBV means
buying with warranty. We perform a
industrial cleaning and rust spots will
be covered. Also, we can arrange your
shipment.