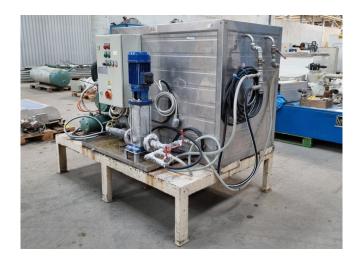

#### **Used Bitzer 4EES-4Y-40S**

Used immersion chiller on Freon.
Complete with a Bitzer 4EES-4Y-40S
reciprocating compressor, Bitzer K203H
water cooled condenser, LTT 6V 400 N
22 T glycol pump with a Lowara
QM90B14/322 electric motor.
\*All components of this used chiller will
be tested on good working, leak free
condition (condensing blocks),
compressors, fans, control panel,
etcetera). Choosing HOSBV means
buying with warranty. We perform a
industrial cleaning and rust spots will
be covered. Also, we can arrange your
shipment.