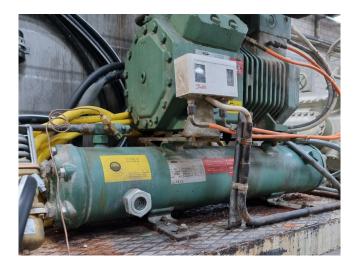

#### **Used Bitzer 4EES-4Y-40S**

Used immersion chiller on Freon.
Complete with a Bitzer 4EES-4Y-40S
reciprocating compressor, Bitzer K203H
water cooled condenser, LTT 6V 400 N
22 T glycol pump with a Lowara
QM90B14/322 electric motor.
\*All components of this used chiller will
be tested on good working, leak free
condition (condensing blocks),
compressors, fans, control panel,
etcetera). Choosing HOSBV means
buying with warranty. We perform a
industrial cleaning and rust spots will
be covered. Also, we can arrange your
shipment.