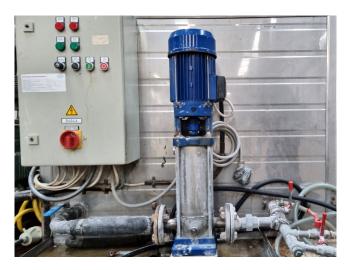

#### **Used Bitzer 4EES-4Y-40S**

Used immersion chiller on Freon.
Complete with a Bitzer 4EES-4Y-40S
reciprocating compressor, Bitzer K203H
water cooled condenser, LTT 6V 400 N
22 T glycol pump with a Lowara
QM90B14/322 electric motor.
\*All components of this used chiller will
be tested on good working, leak free
condition (condensing blocks),
compressors, fans, control panel,
etcetera). Choosing HOSBV means
buying with warranty. We perform a
industrial cleaning and rust spots will
be covered. Also, we can arrange your
shipment.