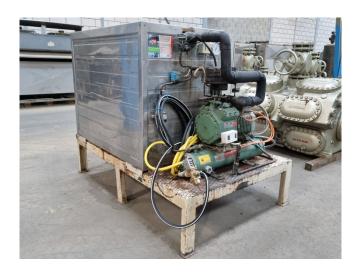

#### **Used Bitzer 4EES-4Y-40S**

Used immersion chiller on Freon.
Complete with a Bitzer 4EES-4Y-40S
reciprocating compressor, Bitzer K203H
water cooled condenser, LTT 6V 400 N
22 T glycol pump with a Lowara
QM90B14/322 electric motor.
\*All components of this used chiller will
be tested on good working, leak free
condition (condensing blocks),
compressors, fans, control panel,
etcetera). Choosing HOSBV means
buying with warranty. We perform a
industrial cleaning and rust spots will
be covered. Also, we can arrange your
shipment.