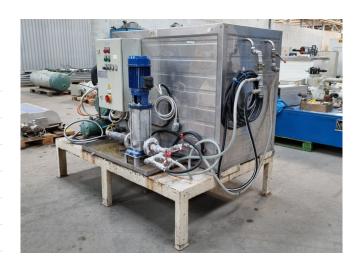

#### **Used Bitzer 4EES-4Y-40S**

Used immersion chiller on Freon.
Complete with a Bitzer 4EES-4Y-40S
reciprocating compressor, Bitzer K203H
water cooled condenser, LTT 6V 400 N
22 T glycol pump with a Lowara
QM90B14/322 electric motor.
\*All components of this used chiller will
be tested on good working, leak free
condition (condensing blocks),
compressors, fans, control panel,
etcetera). Choosing HOSBV means
buying with warranty. We perform a
industrial cleaning and rust spots will
be covered. Also, we can arrange your
shipment.