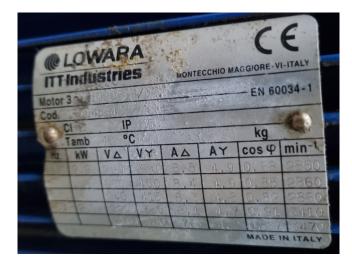

#### **Used Bitzer 4EES-4Y-40S**

Used immersion chiller on Freon.
Complete with a Bitzer 4EES-4Y-40S
reciprocating compressor, Bitzer K203H
water cooled condenser, LTT 6V 400 N
22 T glycol pump with a Lowara
QM90B14/322 electric motor.
\*All components of this used chiller will
be tested on good working, leak free
condition (condensing blocks),
compressors, fans, control panel,
etcetera). Choosing HOSBV means
buying with warranty. We perform a
industrial cleaning and rust spots will
be covered. Also, we can arrange your
shipment.