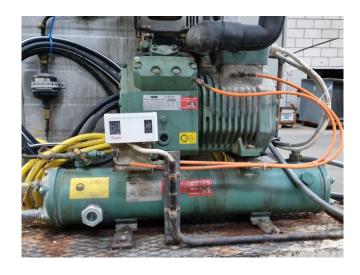

#### **Used Bitzer 4EES-4Y-40S**

Used immersion chiller on Freon.
Complete with a Bitzer 4EES-4Y-40S
reciprocating compressor, Bitzer K203H
water cooled condenser, LTT 6V 400 N
22 T glycol pump with a Lowara
QM90B14/322 electric motor.
\*All components of this used chiller will
be tested on good working, leak free
condition (condensing blocks),
compressors, fans, control panel,
etcetera). Choosing HOSBV means
buying with warranty. We perform a
industrial cleaning and rust spots will
be covered. Also, we can arrange your
shipment.