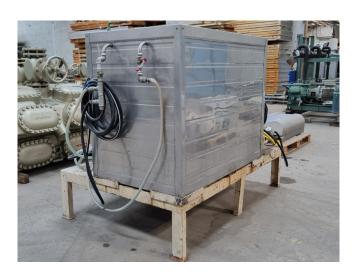

#### **Used Bitzer 4EES-4Y-40S**

Used immersion chiller on Freon.
Complete with a Bitzer 4EES-4Y-40S
reciprocating compressor, Bitzer K203H
water cooled condenser, LTT 6V 400 N
22 T glycol pump with a Lowara
QM90B14/322 electric motor.
\*All components of this used chiller will
be tested on good working, leak free
condition (condensing blocks),
compressors, fans, control panel,
etcetera). Choosing HOSBV means
buying with warranty. We perform a
industrial cleaning and rust spots will
be covered. Also, we can arrange your
shipment.