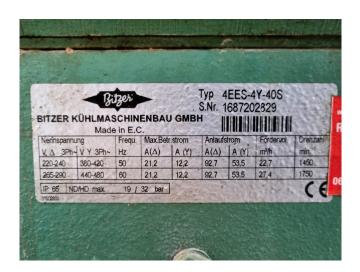

### **Bitzer 4EES-4Y-40S**

#### **Specifications**

| Brand         | Bitzer                   |
|---------------|--------------------------|
| Туре          | 4EES-4Y-40S              |
| Product type  | Falling Film             |
| Capacity kW   | 8,3                      |
| Capacity Tons | 2,4                      |
| Refrigerant   | Freon                    |
| Pump          | /                        |
| Sizes         | 1900x1300x1500 mm        |
|               | (LxWxH)                  |
| Remarks       | Capacity based on glycol |
|               | -10°C.                   |
| Stock         | 1                        |

#### **Used Bitzer 4EES-4Y-40S**

Used immersion chiller on Freon.
Complete with a Bitzer 4EES-4Y-40S
reciprocating compressor, Bitzer K203H
water cooled condenser, LTT 6V 400 N
22 T glycol pump with a Lowara
QM90B14/322 electric motor.
\*All components of this used chiller will
be tested on good working, leak free
condition (condensing blocks),
compressors, fans, control panel,
etcetera). Choosing HOSBV means
buying with warranty. We perform a
industrial cleaning and rust spots will
be covered. Also, we can arrange your
shipment.