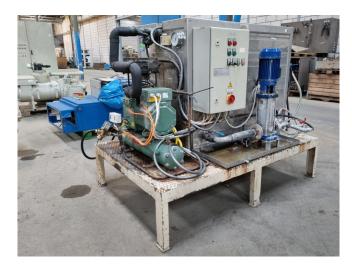

#### **Used Bitzer 4EES-4Y-40S**

Used immersion chiller on Freon.
Complete with a Bitzer 4EES-4Y-40S
reciprocating compressor, Bitzer K203H
water cooled condenser, LTT 6V 400 N
22 T glycol pump with a Lowara
QM90B14/322 electric motor.
\*All components of this used chiller will
be tested on good working, leak free
condition (condensing blocks),
compressors, fans, control panel,
etcetera). Choosing HOSBV means
buying with warranty. We perform a
industrial cleaning and rust spots will
be covered. Also, we can arrange your
shipment.